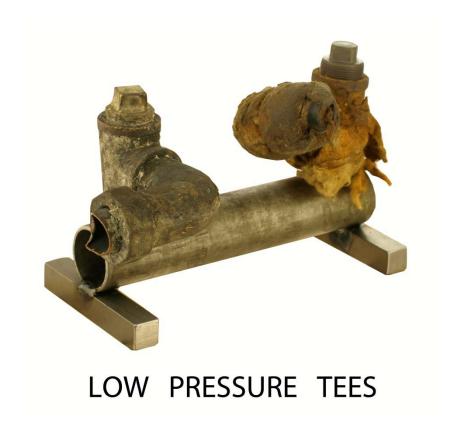

## Kravitch Service Tee Tooling

Examples of Low Pressure Tees for which we have manufactured Tooling.