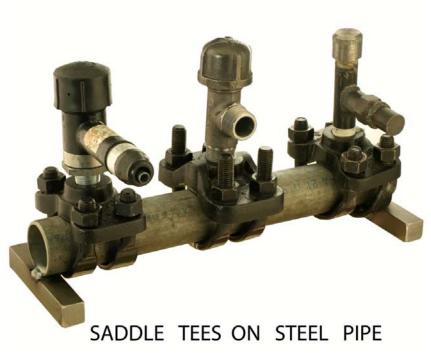

## Kravitch Service Tee Tooling NO BLOWING GAS

Examples of Saddle Tees for which we have manufactured tooling.