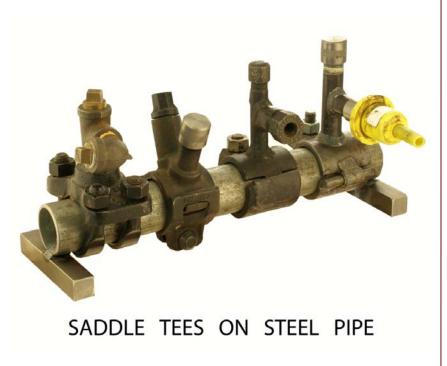

## Kravitch Service Tee Tooling NO BLOWING GAS

Examples of Saddle Tees for which we have manufactured tooling.