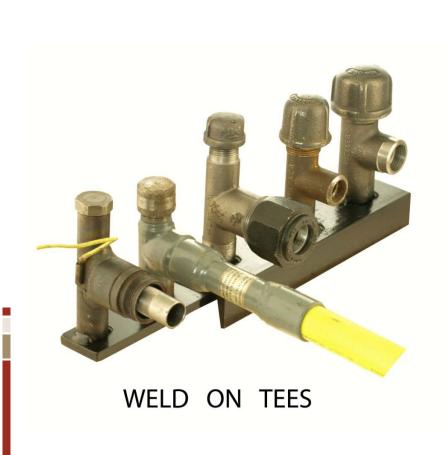

## Kravitch Service Tee Tooling

## NO BLOWING GAS

Examples of Weld-on Tees & Plastic Tees for which we have manufactured tooling.

PLASTIC FUSION AND SADDLE TEES