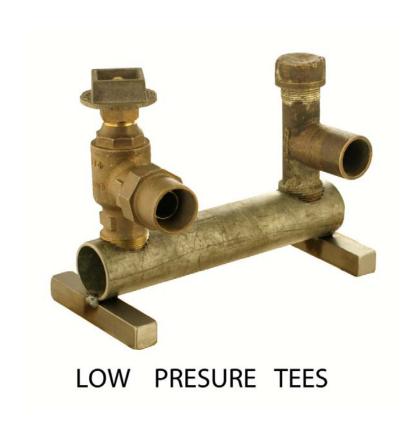

## Kravitch Service Tee Tooling

Examples of Low Pressure Tees for which we have manufactured Tooling.